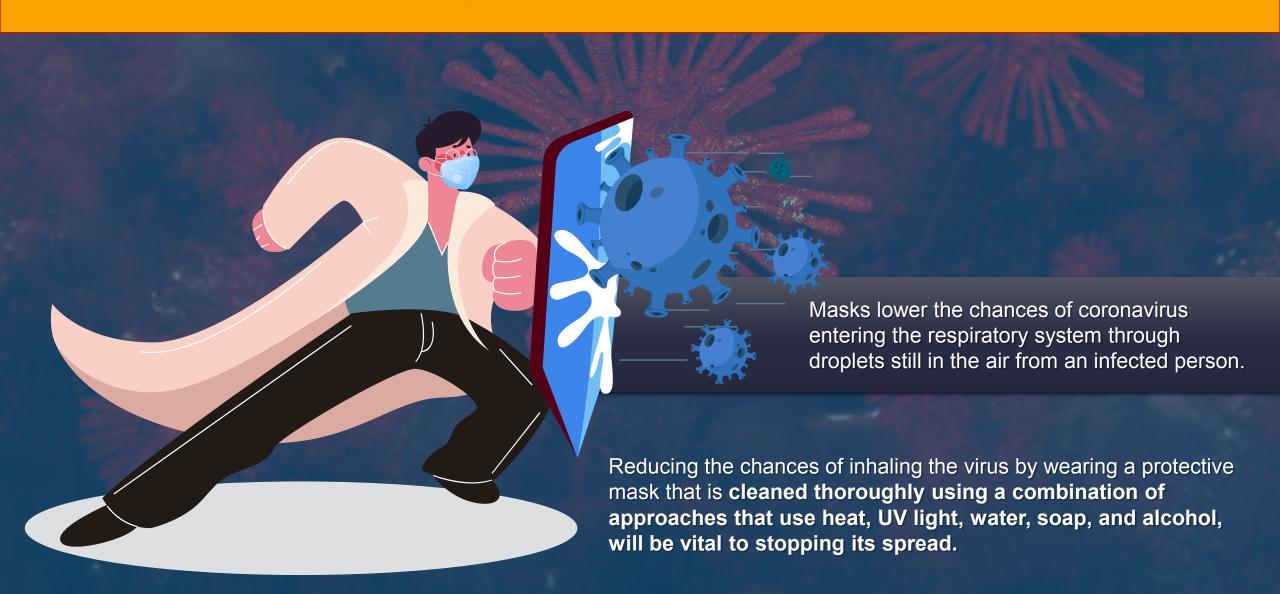

An Affiliate of UnityPoint Health

# To Wear or Not to Wear a Mask

#### **Curbing the Spread of COVID-19**

"Masks are effective only when used in combination with frequent hand-cleaning with alcohol-based hand rub or soap and water. If you wear a mask, then you must know how to use it and dispose of it properly."

-World Health Organization



Analyses show that if 50% of the population were to wear masks, only 50% of the population would be infected by the virus. Once 80% of the population wears a mask, the outbreak can be stopped immediately.

Source: https://pubmed.ncbi.nlm.nih.gov/30229968/

#### Why Wear a Mask?



#### **How to Slow the Spread**



The best source for answers is calling the COVID-19 Information line: 211 or (800)244-7431 or by going to coronavirus.iowa.gov

## QUESTIONS ABOUT COVER OF STREET

### CALL 2-1-1

Please remember the best place for information about COVID-19 is by calling 211 or (800)244-74-31