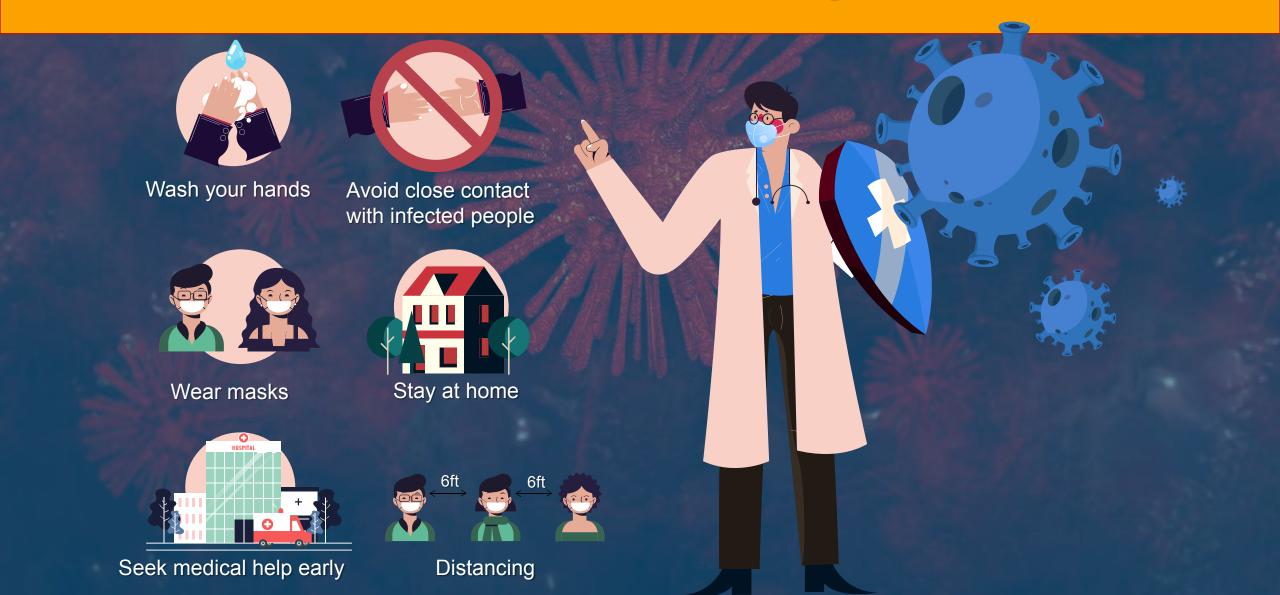

#### **How to Slow the Spread**

The best source for answers is calling the COVID-19 Information line: 211 or (800)244-7431 or by going to coronavirus.iowa.gov